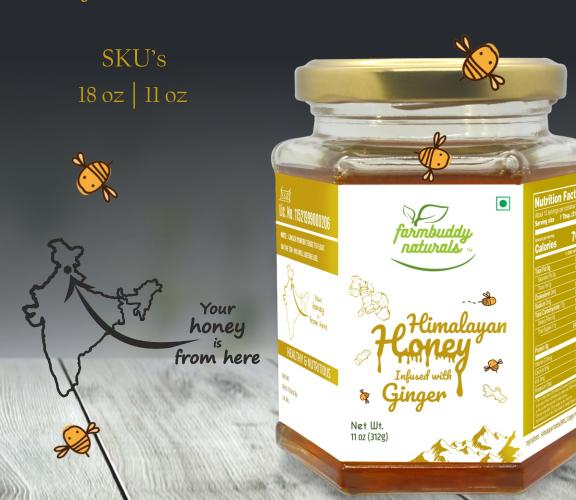

# Himalayan Honey Infused with Ginger

Our Himalayan honey infused with ginger blends the pure, floral sweetness of Himalayan honey with the zesty, invigorating essence of ginger. This artisanal fusion combines honey harvested from pristine Himalayan sources with ginger's natural spiciness, creating a harmonious flavor profile that is both soothing and stimulating. Ideal for enhancing teas, drizzling over oatmeal, or using in marinades, this honey offers more than just a unique taste. Ginger adds a boost of potential health benefits, including aiding digestion and reducing inflammation, while the honey provides natural sweetness and antioxidants. It's a versatile and healthful addition to any kitchen.