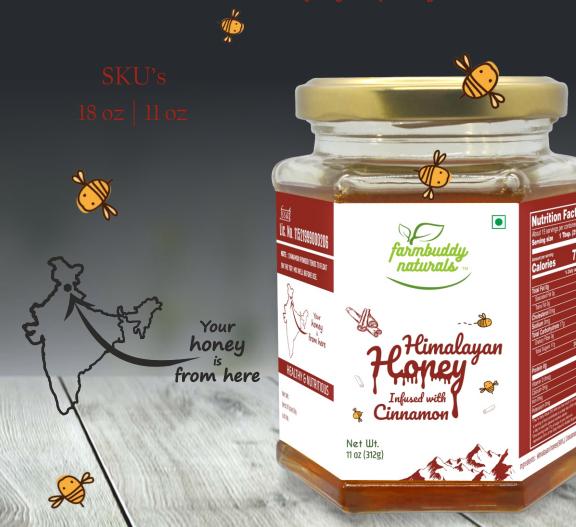

### Infused with Cinnamon

Our Himalayan honey infused with cinnamon is a premium blend that marries the pure, unprocessed sweetness of Himalayan honey with the aromatic warmth of cinnamon. Sourced from the pristine Himalayan regions, this honey is rich in natural enzymes and nutrients, while the added cinnamon enhances its flavor with a spicy, comforting touch. Ideal for sweetening teas, drizzling over yogurt, or enjoying straight from the spoon, this infusion offers a unique taste experience. Beyond its delightful flavor, this combination of honey and cinnamon provides potential health benefits, including antimicrobial properties and digestive support, making it a versatile and wholesome choice for your pantry.