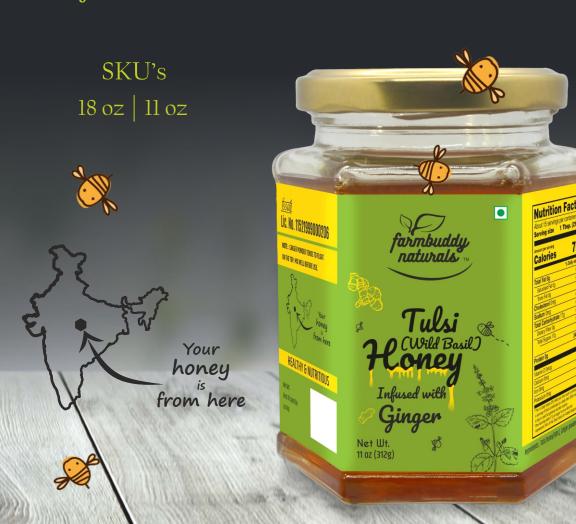

# Tulsi (Wild Basil) Honey Infused with Ginger

Immerse yourself in the luxurious taste of our Tulsi (wild basil) honey infused with ginger, where nature's purest flavors meet in perfect harmony. This premium honey captures the essence of wild basil's fragrant, herbal sweetness, expertly blended with the lively, spicy notes of fresh ginger. The result is a captivating fusion that not only enhances your dishes and beverages but also offers a delightful burst of flavor. Ideal for drizzling over yogurt, adding to teas, or savoring straight from the spoon, this infusion promises a unique sensory experience that combines culinary elegance with the invigorating benefits of ginger. Elevate your palate with this distinctive honey blend.